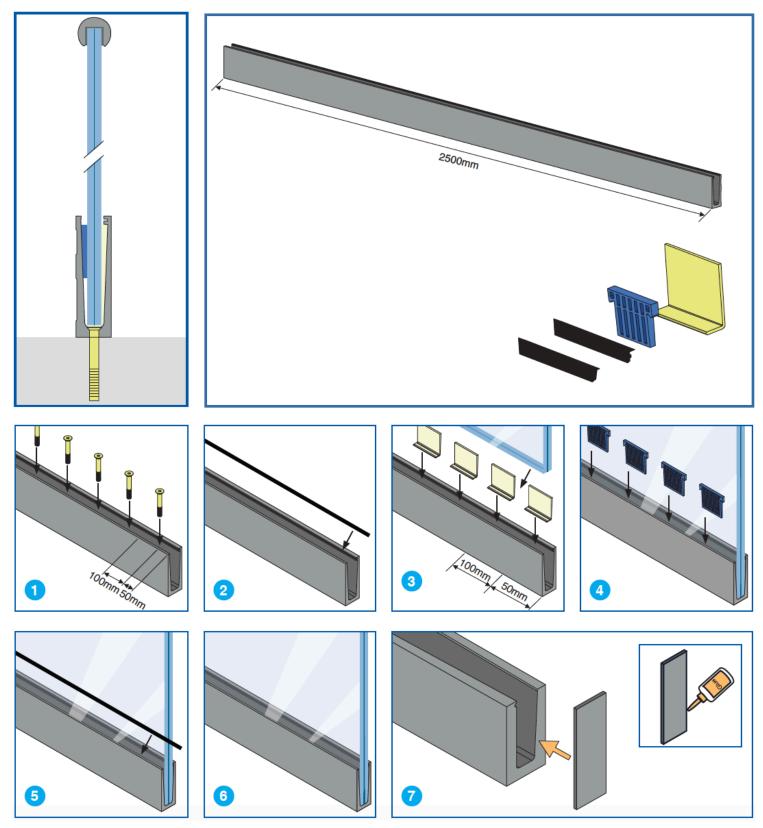

## Barrier Wedge Loc Slim Installation Guide - Base Fix

Details below show the installation of the Base Fix variant of the Wedge Loc Slim.

Please ensure that the substrate you are fixing to is flat, level and deemed fit to support your balustrade by a structural engineer or competent builder.

Please note that fixings need to be countersunk to work with this system whilst also being of the correct type to meet the requirements of the substrate.