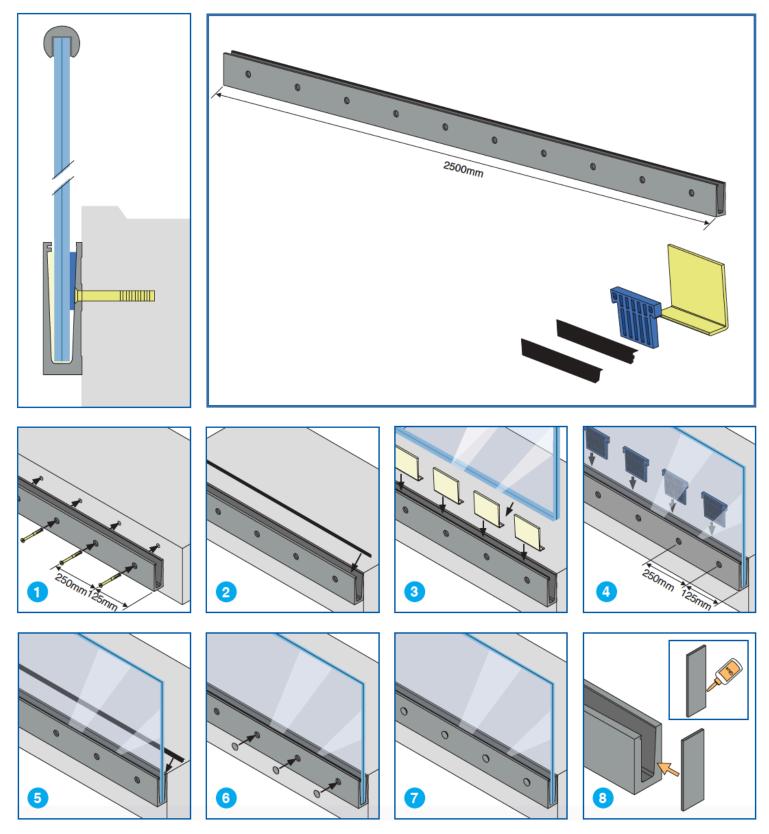

## Barrier Wedge Loc Slim Installation Guide - Side Fix

Details below show the installation of the Side Fix variant of the Wedge Loc Slim.

Please ensure that the substrate you are fixing to is flat, level and deemed fit to support your balustrade by a structural engineer or competent builder.

Please note that fixings need to be countersunk to work with this system whilst also being of the correct type to meet the requirements of the substrate.